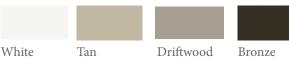

Flush flange Box frame

Choose from four designer frame colors:

\*Frame type determines color availability.