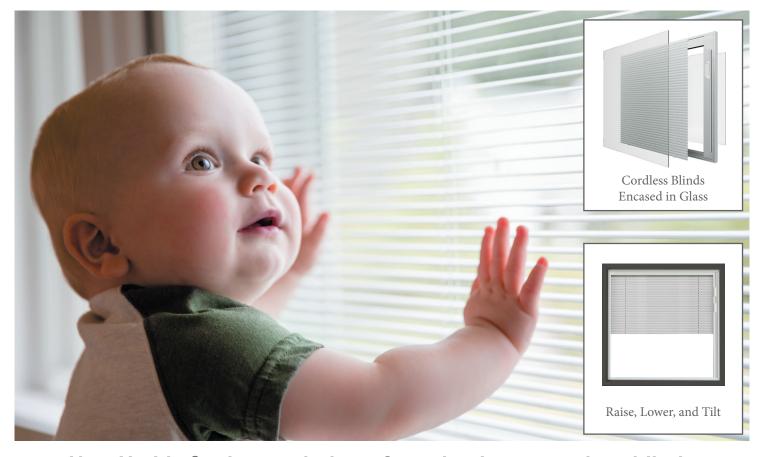

#### **Features and Benefits**

- Pre-framed window with white blinds encased in clear tempered safety glass
- Easily toggle between privacy and an outside view
- Raise, lower, and tilt inner blinds to desired level of light and privacy
- Cord-free operation reduces safety risk to children and pets
- No tedious dusting of blinds
- Control the level of natural light in a room
- Choice of all-vinyl new construction or replacement style frame
- Ten-year limited warranty
- Custom sizes and operable styles also available

Cordless blinds encased in tempered safety glass help Vari-Lite windows create a safer environment for children and pets.

Choose from a variety of vinyl frames:

Vinyl with nail fin

Vinyl with nail fin and I-channel

Raising, lowering, and tilting the blinds is an effortless way to put privacy control at your fingertips.

Vari-Lite windows by Hy-Lite\* provide virtually unlimited variations of privacy, light, and a clear view.