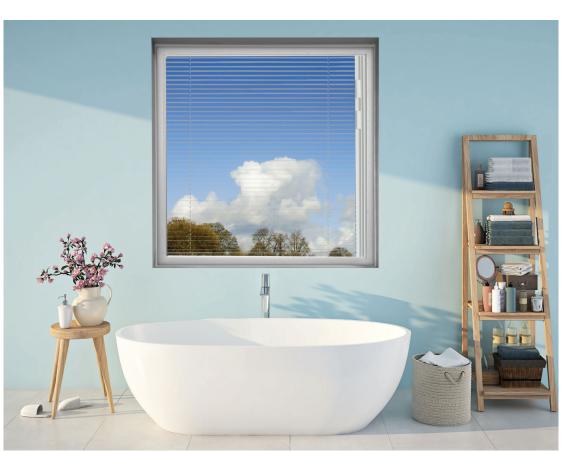

## New Hy-Lite® privacy windows featuring between-glass blinds

With **Vari-Lite**, we're adding another dimension: **A view**.

Let the sun shine in full force or tilt the blinds to reduce the rays. Because the blinds are securely encased in the glass unit, there are no cleaning hassles with the blinds or the possibility of them getting tangled.

Raising, lowering, and tilting the blinds is an effortless way to put privacy control at your fingertips.

Vari-Lite windows by Hy-Lite\* provide virtually unlimited variations of privacy, light, and a clear view.

Cordless blinds encased in tempered safety glass help Vari-Lite windows create a safer environment for children and pets.

Choose from a variety of vinyl frames:

Vinyl with nail fin

Vinyl with nail fin and I-channel